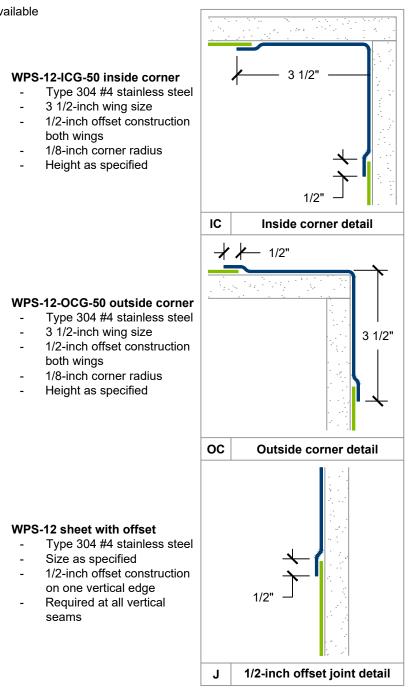

### WPS-12 Stainless Steel Wall Covering

IC

- Type 304 #4 satin finish stainless steel
- Wainscot or full height installation
- 1/2-inch offset overlapping seams
- Other stainless steel grades and finishes available

#### **Standard Sheet Sizes**

- 48-inch x 96-inch
- 48-inch x 120-inch
- Custom sizes available

#### **Mounting Options**

- ADH-50 silicone sealant adhesive
- Mechanical fasteners (supplied by others)
- Pre-drilled mounting holes available