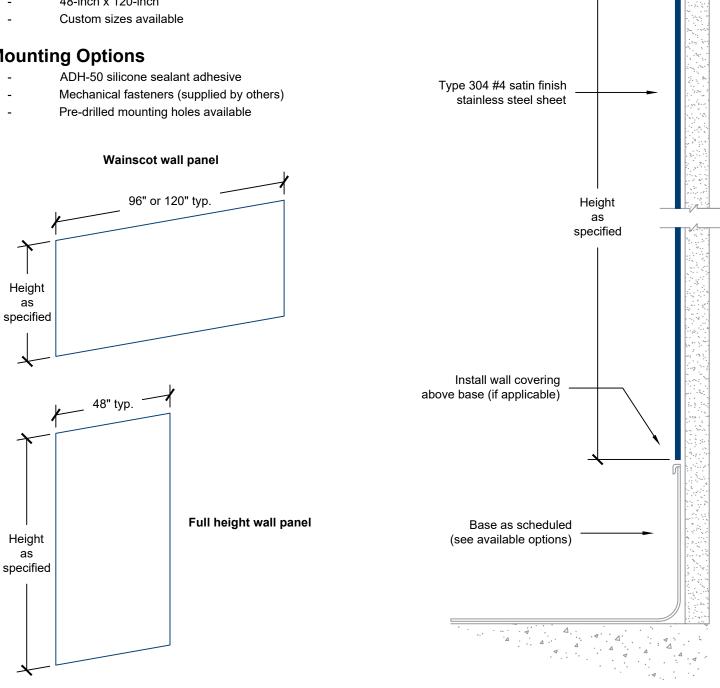

### WPS-12 Stainless Steel Wall Covering

- Type 304 #4 satin finish stainless steel
- Wainscot or full height installation
- 1/2-inch offset overlapping seams
- Other stainless steel grades and finishes available

#### Standard Sheet Sizes

- 48-inch x 96-inch
- 48-inch x 120-inch
- Custom sizes available

#### **Mounting Options**

REV.A-3.21.2016

#### **Mounting Options**

- ADH-50 silicone sealant adhesive
- Mechanical fasteners (supplied by others)
- Pre-drilled mounting holes available