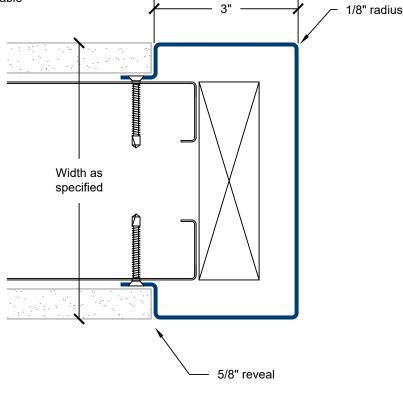

## CG-300-EW Stainless Steel End Wall Guard

- Type 304 #4 satin finish stainless steel
- Recessed mounting flanges
- 3-inch wing size
- 1/8-inch corner radius
- Custom-fabricated per field measurements
- Custom lengths, angles, and wing sizes available
- Other stainless steel grades and finishes available