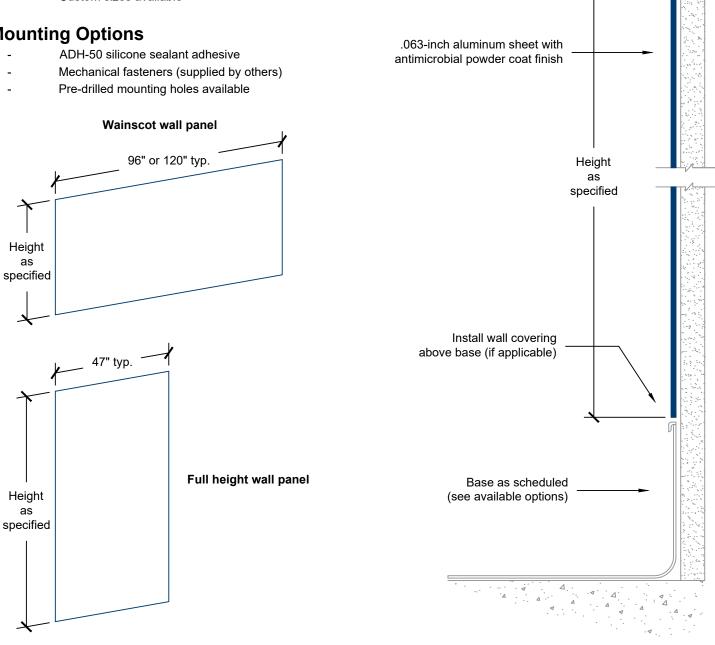

# WPAM-12 Antimicrobial Wall Covering

- .063-inch aluminum with antimicrobial powder coat finish
- Wainscot or full height installation
- 1/2-inch offset overlapping seams
- Full range of RAL colors available
- Other thicknesses available

## **Standard Sheet Sizes**

- 47-inch x 96-inch
- 47-inch x 120-inch
- Custom sizes available

### **Mounting Options**

## **Mounting Options**

- ADH-50 silicone sealant adhesive
- Mechanical fasteners (supplied by others)
- Pre-drilled mounting holes available