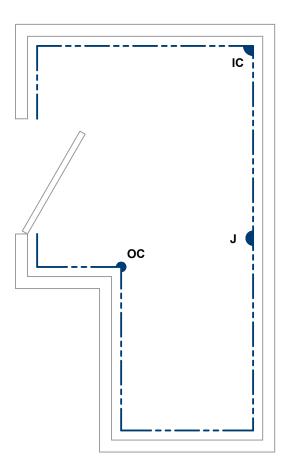

#### WPAM-12-ICG-50 inside corner

- .063-inch aluminum with antimicrobial powder coat finish
- 3 1/2-inch wing size
- 1/2-inch offset construction both wings
- 1/8-inch corner radius
- Height as specified

finish

both wings

finish

seams