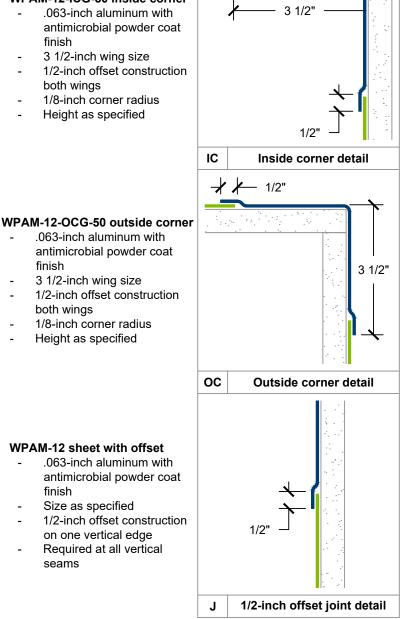

#### WPAM-12-ICG-50 inside corner

- .063-inch aluminum with antimicrobial powder coat finish
- 3 1/2-inch wing size
- 1/2-inch offset construction both wings
- 1/8-inch corner radius
- Height as specified

finish

both wings

finish

seams