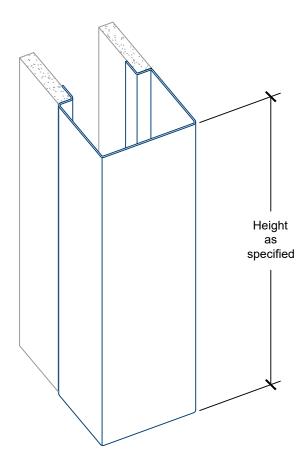

## CGAM-300-EW Antimicrobial End Wall Guard

- .063-inch aluminum with antimicrobial powder coat finish
- Recessed mounting flanges
- 3-inch wing size
- 1/8-inch corner radius
- Custom-fabricated per field measurements
- Full range of RAL colors available
- Custom lengths, angles, and wing sizes available
- Other thicknesses available

## **Standard Lengths**

- 48-inch
- 96-inch
- 120-inch