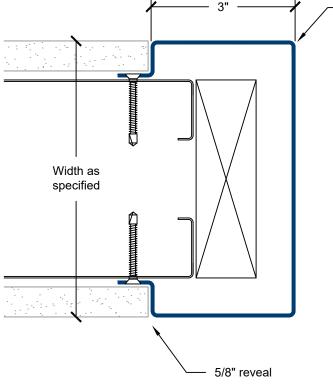

## CGAM-300-EW Antimicrobial End Wall Guard

- .063-inch aluminum with antimicrobial powder coat finish
- Recessed mounting flanges
- 3-inch wing size
- 1/8-inch corner radius
- Custom-fabricated per field measurements
- Full range of RAL colors available
- Custom lengths, angles, and wing sizes available
- Other thicknesses available

## **Mounting Options**

- Mechanical fasteners (supplied by others)
- Pre-drilled mounting holes available

## Spacing for pre-drilled countersunk holes

- 3-inches from ends
- Spaced equally not to exceed 36-inches