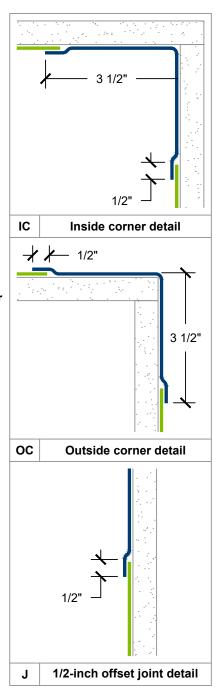

### WPSC-12-ICG-50 inside corner

- Type 304 #4 colored stainless steel
- 3 1/2-inch wing size
- 1/2-inch offset construction both wings
- 1/8-inch corner radius
- Height as specified

#### WPSC-12-OCG-50 outside corner

- Type 304 #4 colored stainless steel
- 3 1/2-inch wing size
- 1/2-inch offset construction both wings
- 1/8-inch corner radius
- Height as specified

#### WPSC-12 sheet with offset

- Type 304 #4 colored stainless steel
- Size as specified
- 1/2-inch offset construction on one vertical edge
- Required at all vertical seams