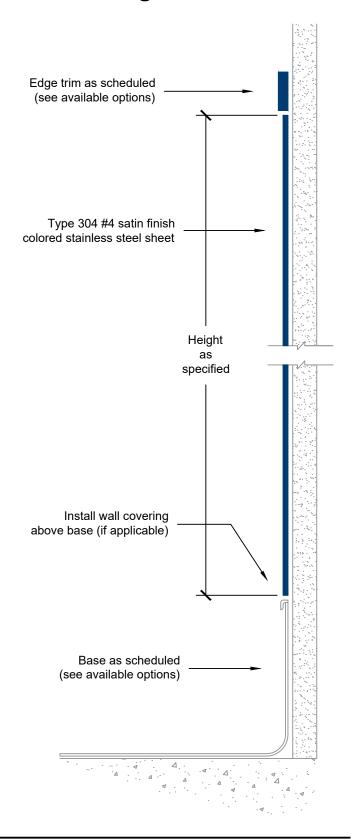

# **WPSC-12 Colored Stainless Steel Wall Covering**

- Type 304 #4 satin finish colored stainless steel
- Wainscot or full height installation
- 1/2-inch offset overlapping seams
- Manufacturer's standard colors
- Custom colors available
- Other stainless steel grades and finishes available

## **Mounting Options**

- ADH-50 silicone sealant adhesive
- Mechanical fasteners (supplied by others)
- Pre-drilled mounting holes available

REV 4-3 21 2016