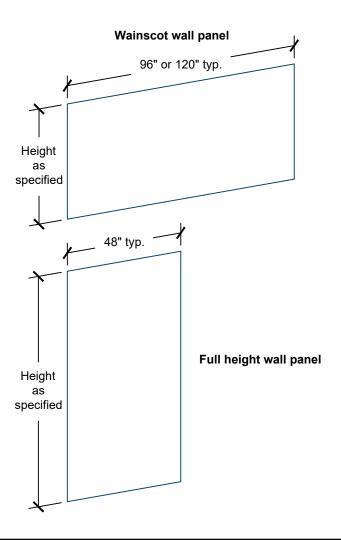

## **Standard Sheet Sizes**

- 48-inch x 96-inch
- 48-inch x 120-inch
- Custom sizes available

## Standard Sheet Sizes

- 48-inch x 96-inch
- 48-inch x 120-inch
- Custom sizes available