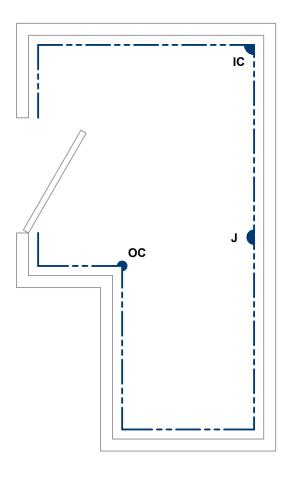

### WPSC-12-ICG-50 inside corner

- Type 304 #4 colored stainless steel
- 3 1/2-inch wing size
- 1/2-inch offset construction both wings
- 1/8-inch corner radius
- Height as specified

#### WPSC-12-OCG-50 outside corner

- Type 304 #4 colored stainless steel
- 3 1/2-inch wing size
- 1/2-inch offset construction both wings
- 1/8-inch corner radius
- Height as specified

#### WPSC-12 sheet with offset

- Type 304 #4 colored stainless steel
- Size as specified
- 1/2-inch offset construction on one vertical edge
- Required at all vertical seams