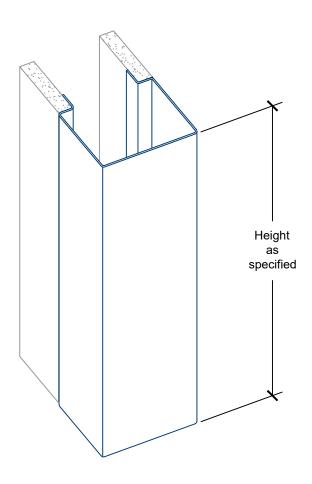

## **CGD-300-EW Decorative Aluminum End Wall Guard**

- .080-inch grade 5052 aluminum with wood grain powder coat finish
- Recessed mounting flanges
- 3-inch wing size
- 1/8-inch corner radius
- Custom-fabricated per field measurements
- Custom lengths, angles, and wing sizes available
- Other finishes and thicknesses available

## **Standard Lengths**

- 48-inch
- 96-inch (max)