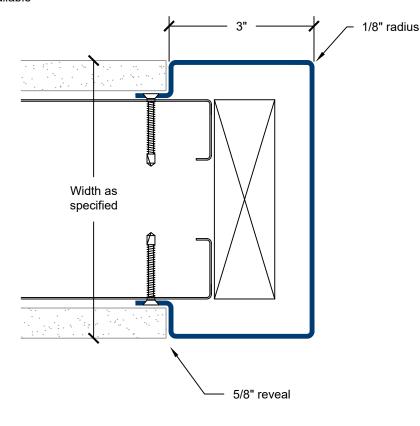

## **CGD-300-EW Decorative Aluminum End Wall Guard**

- .080-inch grade 5052 aluminum with wood grain powder coat finish
- Recessed mounting flanges
- 3-inch wing size
- 1/8-inch corner radius
- Custom-fabricated per field measurements
- Custom lengths, angles, and wing sizes available
- Other finishes and thicknesses available

## Spacing for pre-drilled countersunk holes

- 3-inches from ends
- Spaced equally not to exceed 36-inches