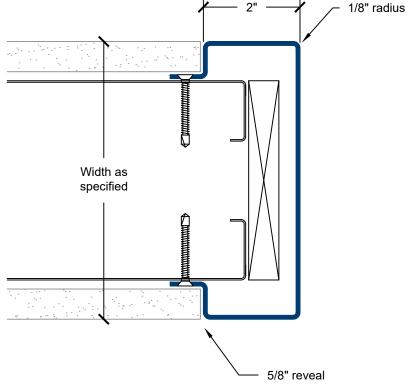

## SD-200-EW Super Duty End Wall Guard

- .080-inch aluminum with super duty polyurea coating
- Recessed mounting flanges
- 2-inch wing size
- 1/8-inch corner radius
- Custom-fabricated per field measurements
- Full range of RAL colors available
- Custom lengths, angles, and wing sizes available
- Other thicknesses available

## **Mounting Options**

- Mechanical fasteners (supplied by others)
- Pre-drilled mounting holes available

## Spacing for pre-drilled countersunk holes

- 3-inches from ends
- Spaced equally not to exceed 36-inches