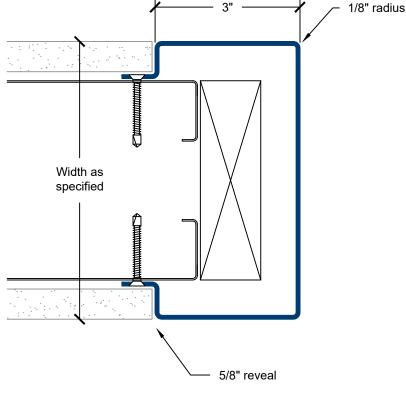

## SD-300-EW Super Duty End Wall Guard

- .080-inch aluminum with super duty polyurea coating
- Recessed mounting flanges
- 3-inch wing size
- 1/8-inch corner radius
- Custom-fabricated per field measurements
- Full range of RAL colors available
- Custom lengths, angles, and wing sizes available
- Other thicknesses available