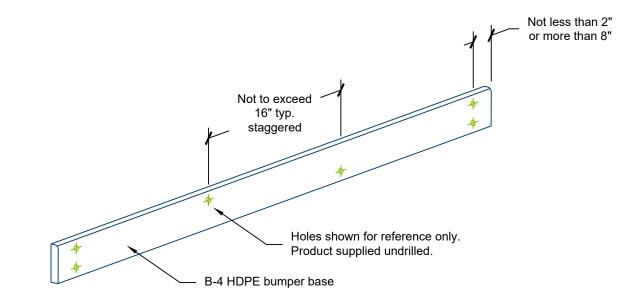

## **B-4 HDPE Bumper Base**

- Extruded 97% post-consumer HDPE
- Butt seams
- Field mitered corners
- Supplied in standard lengths
- Custom lengths available
- Other finishes available

## Standard Lengths

144-inch

## **Mounting Options**

- Mechanical fasteners (supplied by others)