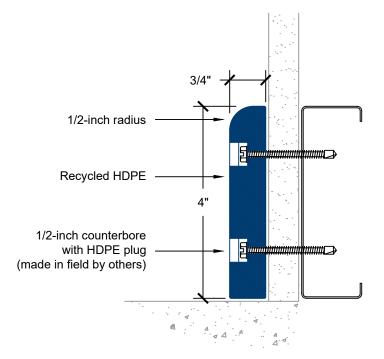

## **B-4 HDPE Bumper Base**

- Extruded 97% post-consumer HDPE
- Butt seams
- Field mitered corners
- Supplied in standard lengths
- Custom lengths available
- Other finishes available

## **Mounting Options**

- Mechanical fasteners (supplied by others)

## **Product Data**

- Density: (ASTM D6111) .0216-.0275-lbs/cu-in.
- Modulus of elasticity: (ASTM D6109) 114,000-psi at 1% strain
- Screw withdrawal: (ASTM D6117 7) 90-lbs (#10 x 1 1/2-in)
- Water absorption, 11 weeks: (ASTM D570) less than 0.1%
- Coefficient of linear expansion: (ASTM D6341) .000064 in/in/°F