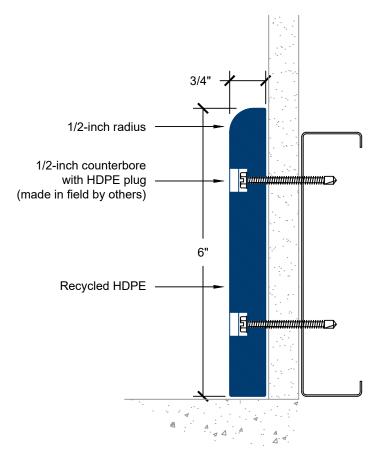

### **B-6 HDPE Bumper Base**

- Extruded 97% post-consumer HDPE
- Butt seams
- Field mitered corners
- Supplied in standard lengths
- Custom lengths available
- Other finishes available

#### **Mounting Options**

- Mechanical fasteners (supplied by others)