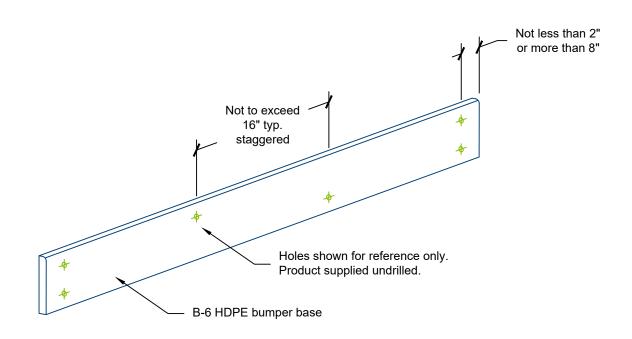

### **B-6 HDPE Bumper Base**

- Extruded 97% post-consumer HDPE
- Butt seams
- Field mitered corners
- Supplied in standard lengths
- Custom lengths available
- Other finishes available

#### **Standard Lengths**

144-inch

#### **Mounting Options**

- Mechanical fasteners (supplied by others)