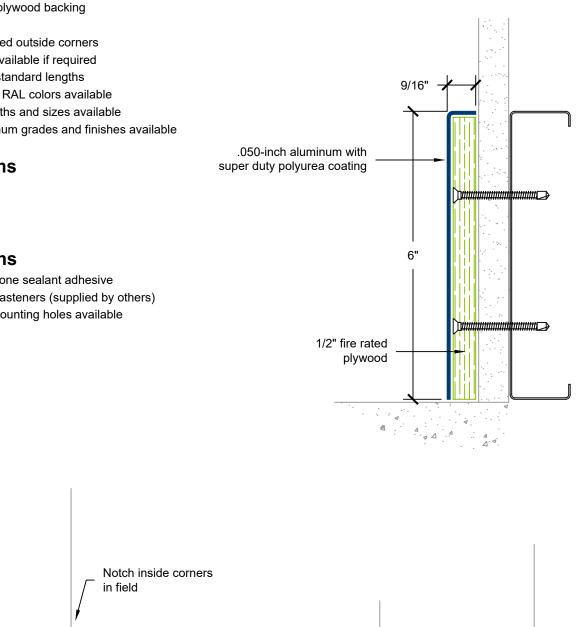

## **SDBB-6SS Super Duty Baseboard**

- .050-inch aluminum with super duty polyurea coating
- Continuous plywood backing
- Butt seams
- Factory formed outside corners
- End plates available if required
- Supplied in standard lengths
- Full range of RAL colors available
- Custom lengths and sizes available
- Other aluminum grades and finishes available