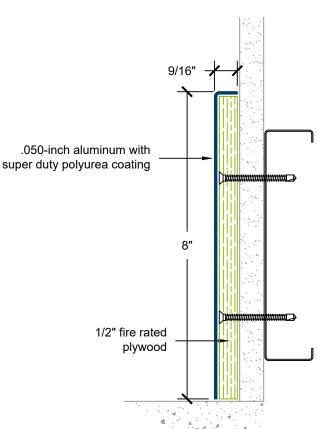

## **SDBB-8SS Super Duty Baseboard**

- .050-inch aluminum with super duty polyurea coating
- Continuous plywood backing
- Butt seams
- Factory formed outside corners
- End plates available if required
- Supplied in standard lengths
- Full range of RAL colors available
- Custom lengths and sizes available
- Other aluminum grades and finishes available