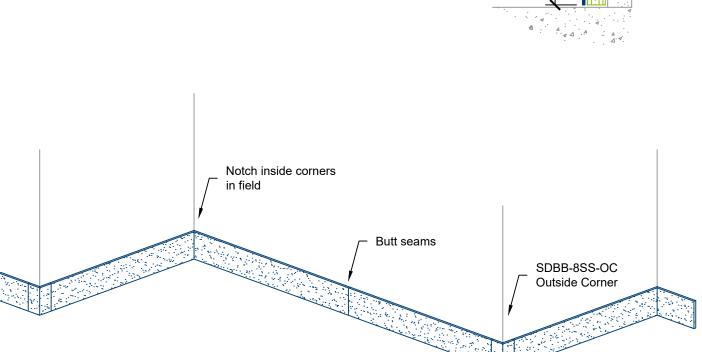

## **SDBB-8SS Super Duty Baseboard**

- .050-inch aluminum with super duty polyurea coating
- Continuous plywood backing
- Butt seams
- Factory formed outside corners
- End plates available if required
- Supplied in standard lengths
- Full range of RAL colors available
- Custom lengths and sizes available
- Other aluminum grades and finishes available