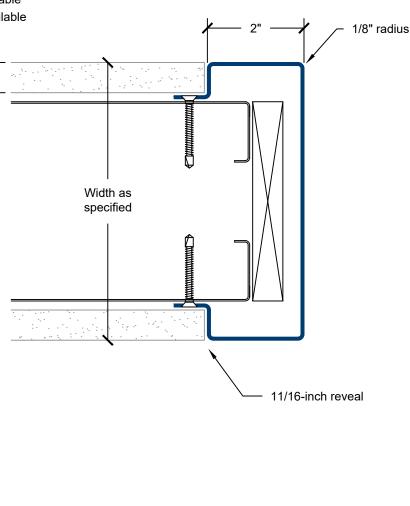

## **CG-200-EW Stainless Steel End Wall Guard**

5/8" drywall

- Type 304 #4 finish stainless steel
- Recessed mounting flanges
- 2-inch wing size
- 1/8-inch corner radius
- Custom-fabricated per field measurements
- Custom lengths, angles, and wing sizes available
- Other stainless steel grades and finishes available