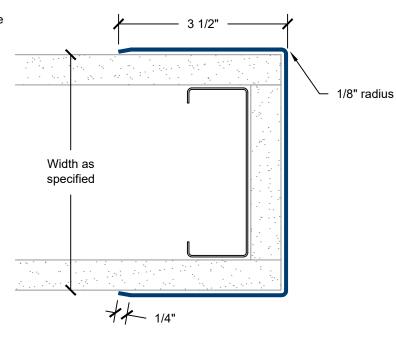

## **CG-50-EW Stainless Steel End Wall Guard**

- Type 304 #4 finish stainless steel
- 3 1/2-inch wing size
- 1/8-inch corner radius
- Custom-fabricated per field measurements
- Custom lengths, angles, and wing sizes available
- Other stainless steel grades and finishes available