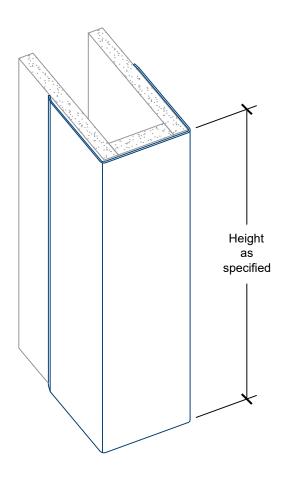

## **CG-50-EW Stainless Steel End Wall Guard**

- Type 304 #4 finish stainless steel
- 3 1/2-inch wing size
- 1/8-inch corner radius
- Custom-fabricated per field measurements
- Custom lengths, angles, and wing sizes available
- Other stainless steel grades and finishes available

## **Standard Lengths**

- 48-inch
- 96-inch
- 120-inch