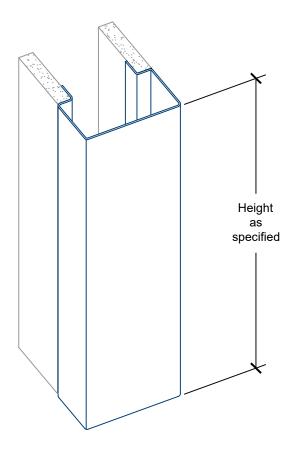

## **CGAM-200-EW Antimicrobial End Wall Guard**

- .063-inch aluminum with antimicrobial powder coat finish
- Recessed mounting flanges
- 2-inch wing size
- 1/8-inch corner radius
- Custom-fabricated per field measurements
- Full range of RAL colors available
- Custom lengths, angles, and wing sizes available
- Other thicknesses available

## **Standard Lengths**

- 48-inch
- 96-inch
- 120-inch