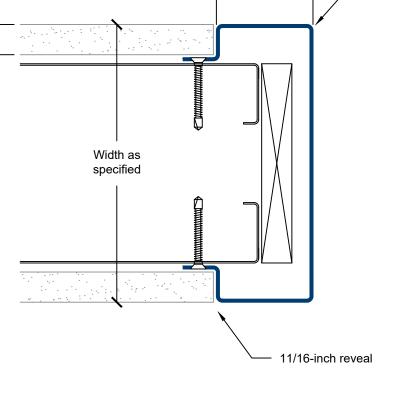

## **CGAM-200-EW Antimicrobial End Wall Guard**

- .063-inch aluminum with antimicrobial powder coat finish
- Recessed mounting flanges
- 2-inch wing size
- 1/8-inch corner radius
- Custom-fabricated per field measurements
- Full range of RAL colors available
- Custom lengths, angles, and wing sizes available
- Other thicknesses available

## **Mounting Options**

- Mechanical fasteners (supplied by others)
- Pre-drilled mounting holes available

## Spacing for pre-drilled countersunk holes

- 3-inches from ends
- Spaced equally not to exceed 36-inches