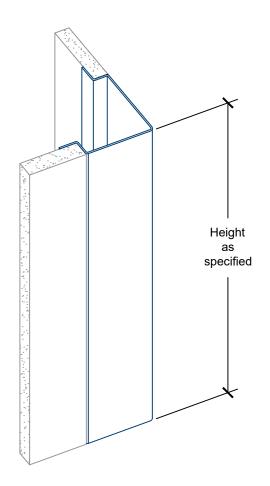

## **CGAM-300 Antimicrobial Corner Guard**

- .063-inch aluminum with antimicrobial powder coat finish
- Recessed mounting flanges
- 3-inch wing size
- 1/8-inch corner radius
- 90-degree angle
- Full range of RAL colors available
- Custom lengths, angles, and wing sizes available
- Other thicknesses available