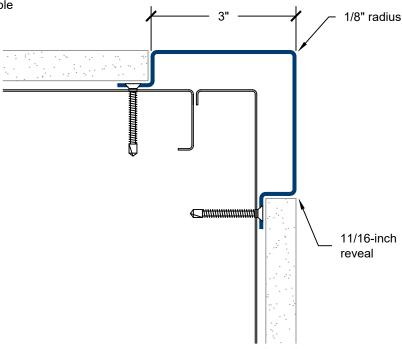

## **CGAM-300 Antimicrobial Corner Guard**

- .063-inch aluminum with antimicrobial powder coat finish
- Recessed mounting flanges
- 3-inch wing size
- 1/8-inch corner radius
- 90-degree angle
- Full range of RAL colors available
- Custom lengths, angles, and wing sizes available
- Other thicknesses available