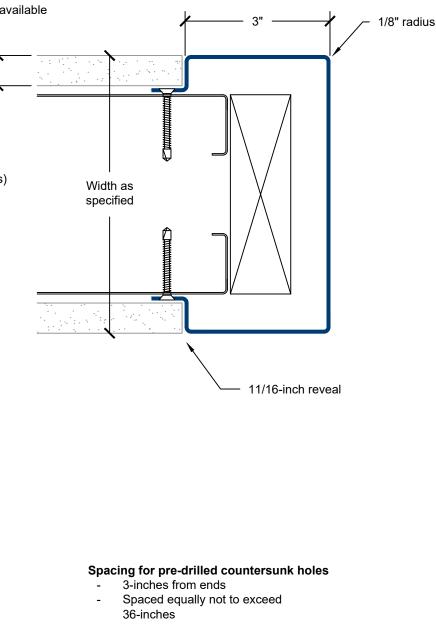

### **CGAM-300-EW Antimicrobial End Wall Guard**

- .063-inch aluminum with antimicrobial powder coat finish
- Recessed mounting flanges
- 3-inch wing size
- 1/8-inch corner radius
- Custom-fabricated per field measurements
- Full range of RAL colors available
- Custom lengths, angles, and wing sizes available
- Other thicknesses available

#### **Mounting Options**

- Mechanical fasteners (supplied by others)
- Pre-drilled mounting holes available