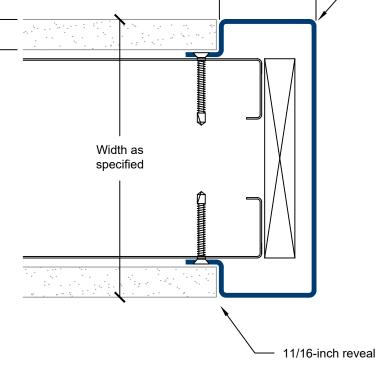

## **CGD-200-EW Decorative Aluminum End Wall Guard**

- .080-inch aluminum with wood grain powder coat finish
- Recessed mounting flanges
- 2-inch wing size
- 1/8-inch corner radius
- Custom-fabricated per field measurements
- Custom lengths, angles, and wing sizes available
- Other finishes and thicknesses available

### **Mounting Options**

- Mechanical fasteners (supplied by others)
- Pre-drilled mounting holes available

#### Spacing for pre-drilled countersunk holes

- 3-inches from ends
- Spaced equally not to exceed 36-inches