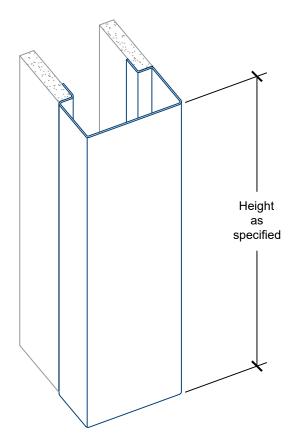

## **CGD-200-EW Decorative Aluminum End Wall Guard**

- .080-inch aluminum with wood grain powder coat finish
- Recessed mounting flanges
- 2-inch wing size
- 1/8-inch corner radius
- Custom-fabricated per field measurements
- Custom lengths, angles, and wing sizes available
- Other finishes and thicknesses available

### **Standard Lengths**

- 48-inch
- 96-inch (max)