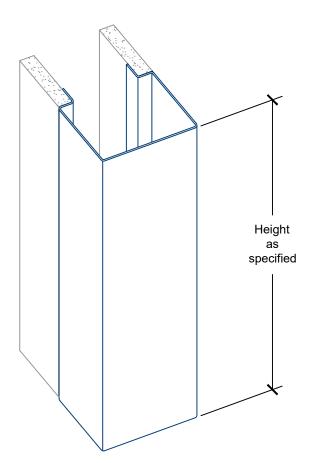

## **CGD-300-EW Decorative Aluminum End Wall Guard**

- .080-inch aluminum with wood grain powder coat finish
- Recessed mounting flanges
- 3-inch wing size
- 1/8-inch corner radius
- Custom-fabricated per field measurements
- Custom lengths, angles, and wing sizes available
- Other finishes and thicknesses available

## **Standard Lengths**

- 48-inch
- 96-inch (max)