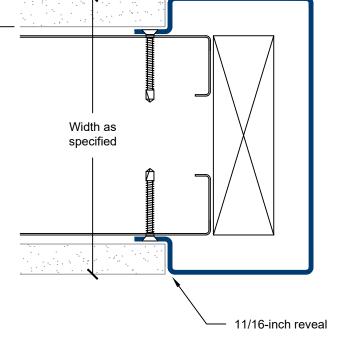

## **CGD-300-EW Decorative Aluminum End Wall Guard**

- .080-inch aluminum with wood grain powder coat finish
- Recessed mounting flanges
- 3-inch wing size
- 1/8-inch corner radius
- Custom-fabricated per field measurements
- Custom lengths, angles, and wing sizes available
- Other finishes and thicknesses available

## **Mounting Options**

- Mechanical fasteners (supplied by others)
- Pre-drilled mounting holes available

## Spacing for pre-drilled countersunk holes

- 3-inches from ends
- Spaced equally not to exceed 36-inches