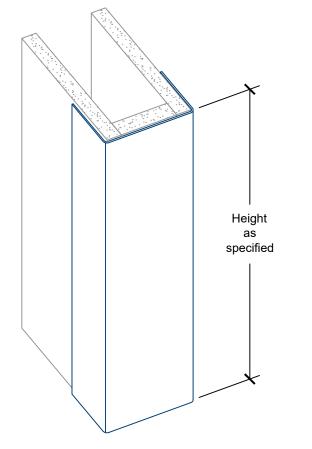

# ProTek Systems, Inc.

REV.A-3.21.2016

### CGD-401-EW Decorative Aluminum End Wall Guard

- .080-inch aluminum with wood grain powder coat finish
- 2-inch wing size
- 1/8-inch corner radius
- Manufacturer's standard wood grains
- Custom-fabricated per field measurements
- Custom lengths, angles, and wing sizes available
- Other finishes and thicknesses available

#### **Standard Lengths**

- 48-inch
- 96-inch (max)

#### **Mounting Options**

- ADH-50 adhesive
- Mechanical fasteners (supplied by others)
- Pre-drilled mounting holes available







sales@protekmail.com | www.proteksystem.com 800-598-2153 | 561-395-8155 1250 Wallace Dr. Unit B | Delray Beach, FL 33444

## CGD-401-EW