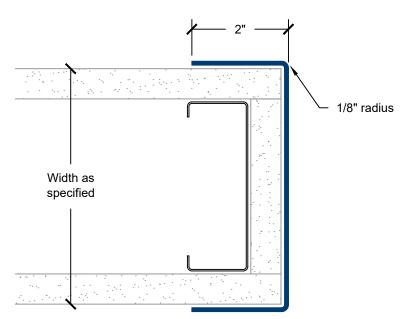

### CGD-401-EW Decorative Aluminum End Wall Guard

- .080-inch aluminum with wood grain powder coat finish
- 2-inch wing size
- 1/8-inch corner radius
- Manufacturer's standard wood grains
- Custom-fabricated per field measurements
- Custom lengths, angles, and wing sizes available
- Other finishes and thicknesses available