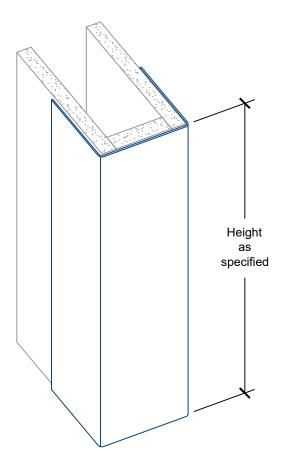

## **CGD-402-EW Decorative Aluminum End Wall Guard**

- .080-inch aluminum with wood grain powder coat finish
- 3-inch wing size
- 1/8-inch corner radius
- Manufacturer's standard wood grains
- Custom-fabricated per field measurements
- Custom lengths, angles, and wing sizes available
- Other finishes and thicknesses available

## **Standard Lengths**

- 48-inch
- 96-inch (max)