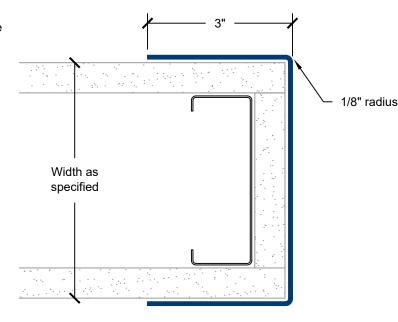

## **CGD-402-EW Decorative Aluminum End Wall Guard**

- .080-inch aluminum with wood grain powder coat finish
- 3-inch wing size
- 1/8-inch corner radius
- Manufacturer's standard wood grains
- Custom-fabricated per field measurements
- Custom lengths, angles, and wing sizes available
- Other finishes and thicknesses available