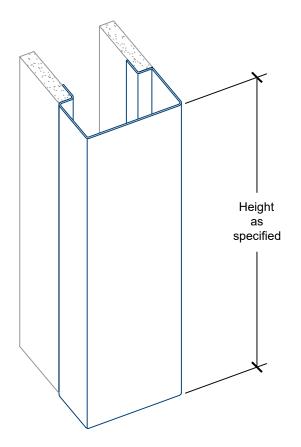

## CGP-200-EW Patterned Stainless Steel End Wall Guard

- Type 304 #4 finish patterned stainless steel
- Recessed mounting flanges
- 2-inch wing size
- 1/8-inch corner radius
- Custom-fabricated per field measurements
- Manufacturer's standard patterns
- Custom lengths, angles, and wing sizes available
- Other stainless steel grades and finishes available

## **Standard Lengths**

- 48-inch
- 96-inch
- 120-inch