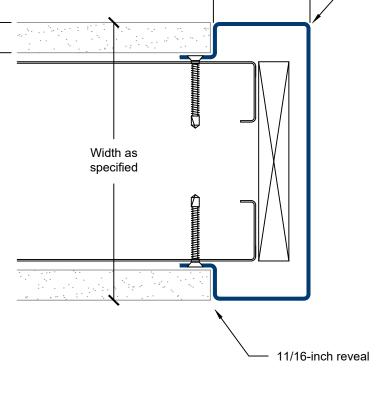

## CGP-200-EW Patterned Stainless Steel End Wall Guard

- Type 304 #4 finish patterned stainless steel
- Recessed mounting flanges
- 2-inch wing size
- 1/8-inch corner radius
- Custom-fabricated per field measurements
- Manufacturer's standard patterns
- Custom lengths, angles, and wing sizes available
- Other stainless steel grades and finishes available

## **Mounting Options**

- Mechanical fasteners (supplied by others)
- Pre-drilled mounting holes available

## Spacing for pre-drilled countersunk holes

- 3-inches from ends
- Spaced equally not to exceed 36-inches