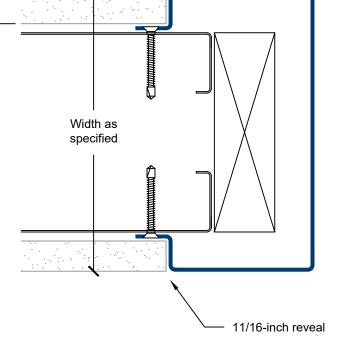

## CGP-300-EW Patterned Stainless Steel End Wall Guard

- Type 304 #4 finish patterned stainless steel
- Recessed mounting flanges
- 3-inch wing size
- 1/8-inch corner radius
- Custom-fabricated per field measurements
- Manufacturer's standard patterns
- Custom lengths, angles, and wing sizes available
- Other stainless steel grades and finishes available

## **Mounting Options**

- Mechanical fasteners (supplied by others)
- Pre-drilled mounting holes available

## Spacing for pre-drilled countersunk holes

- 3-inches from ends
- Spaced equally not to exceed 36-inches