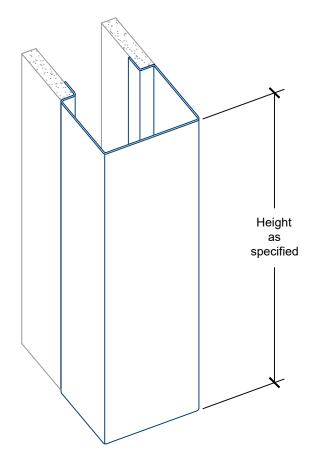

## CGP-300-EW Patterned Stainless Steel End Wall Guard

- Type 304 #4 finish patterned stainless steel
- Recessed mounting flanges
- 3-inch wing size
- 1/8-inch corner radius
- Custom-fabricated per field measurements
- Manufacturer's standard patterns
- Custom lengths, angles, and wing sizes available
- Other stainless steel grades and finishes available

## **Standard Lengths**

- 48-inch
- 96-inch
- 120-inch