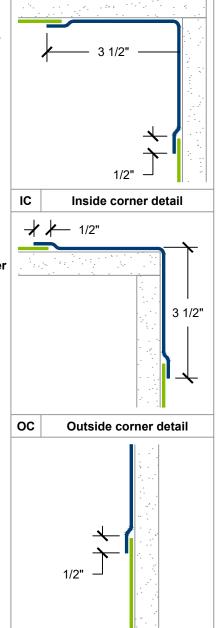

#### WPAM-12-ICG-50 inside corner

- .063-inch aluminum with antimicrobial powder coat finish
- 3 1/2-inch wing size
- 1/2-inch offset construction both wings
- 1/8-inch corner radius
- Height as specified

- .063-inch aluminum with antimicrobial powder coat finish
- 3 1/2-inch wing size
- 1/2-inch offset construction both wings
- 1/8-inch corner radius
- Height as specified