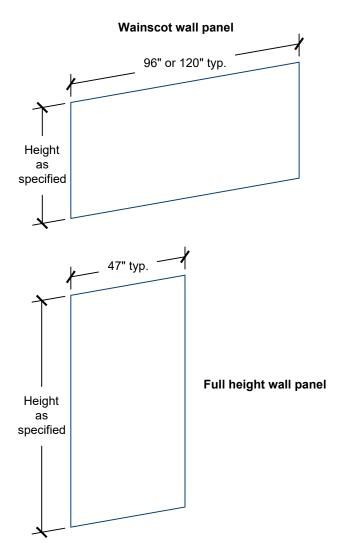

### **Standard Sheet Sizes**

- 47-inch x 96-inch
- 47-inch x 120-inch
- Custom sizes available

#### **Standard Sheet Sizes**

- 47-inch x 96-inch
- 47-inch x 120-inch
- Custom sizes available