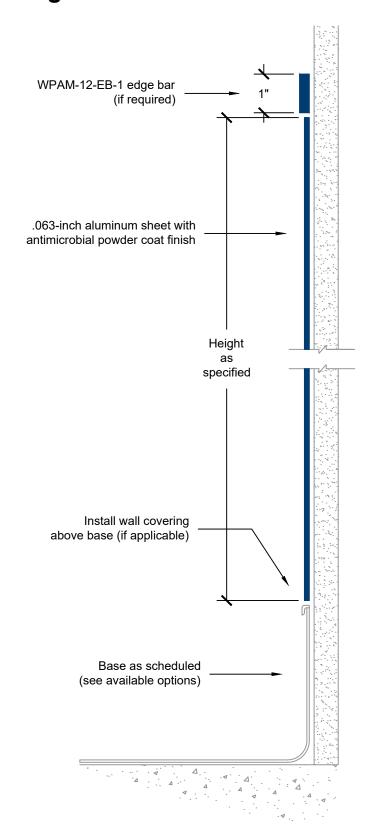

# WPAM-12 Antimicrobial Wall Covering

- .063-inch aluminum with antimicrobial powder coat finish
- Wainscot or full height installation
- 1/2-inch offset overlapping seams
- Full range of RAL colors available
- Other thicknesses available